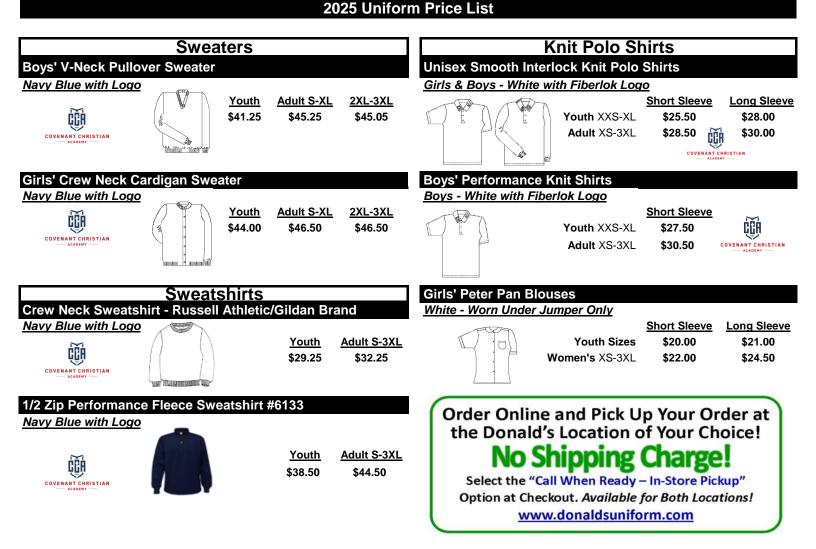

s Location of Your Choice!<br><b>No Shipping Charge!</b><br>Select the "Call When Ready – In-Store Pickup"<br>Option at Checkout. Available for Both Locations!<br>www.donaldsuniform.com |           |
| DISC         |                                                                                                                                                                                                                                                |           |





The Official Uniform Store Since 1952

Donald's St. Paul - 972 Payne Avenue - St. Paul, MN 55130 - Phone: 651-776-2723 Ext. 0 Donald's WEST - 4 Shady Oak Road - Hopkins, MN 55343 - Phone: 651-776-2723 Ext. 2

## Shop Online @ www.donaldsuniform.com

# School #1686

# Covenant Christian Academy

COVENANT CHRISTIAN

ACADEMY